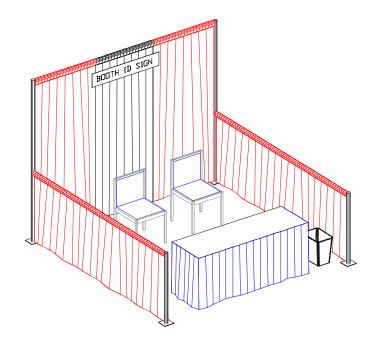

#### **BOOTH EQUIPMENT:**

Each booth will be provided with an 8' BLUE & WHITE background drape and 42" BLUE side divider drapes and a booth ID sign.