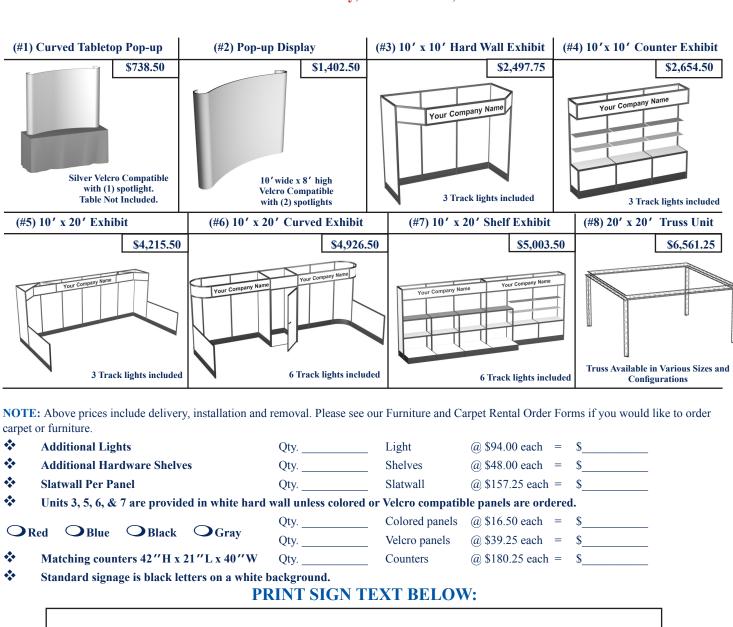

TA      | L: \$   | •                                  |              |
|                                     |                               |                        |                 |         |                                    | _            |
| Company Nan                         | ne:                           |                        | B               | Booth#: |                                    |              |



# STANDARD MODULAR EXHIBIT RENTAL ORDER FORM

Show Name: Austin Boat and Travel Trailer Show

Show Dates: January 3-5, 2020

Deadline Date To Receive Discounted Rates: Monday, December 16, 2019

Please Mail or Fax Completed Form to: Texas Exposition Services 5544 Armour Drive, Houston, Texas 77020 Phone: (281) 800-1600 / Fax: (281) 800-2600 Email: Orders@TexasXpo.com



- ❖ If you require a Custom Exhibit Design not shown above, please call (281) 800-1600
- **Electric service IS NOT included. Please make arrangements in advance with exhibit facility.**

| Unit# | Unit Price | <b>3</b> |
|-------|------------|----------|
|       |            |          |
|       |            | _        |

Add 30% if ordered after deadline \$\_\_\_\_\_

SUBTOTAL, MODULAR EXHIBIT RENTAL ORDER \$

☐ YES, I have completed and enclosed the Authorization and Agreement to Terms and Conditions Form and I understand that all orders are subject to Texas State Sales tax 8.25%.

| Company Name: | Booth#: |  |
|---------------|---------|--|
| TV0104        |         |  |



# **BULK CARPET INSTALLATION FORM**

Please Mail or Fax Completed Form to: Texas Exposition Services 5544 Armou